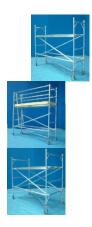

Mobile work platforms are the efficient answer to most situations where a lightweight doorway scaffold is required for maintenance in those tricky areas. Simply assemble your workstation and let the work begin.

## **Standard Features of Access Scaffolding:**

- Rapid Erection and Dismantle (No Tools Required)
- Colour Coded Components
- Non-Marking Polyurethane Tyres
- Compatible Standard Scaffolding Couplers
- All standards, transoms and braces manufactured from 48.4mm ø x 2.6mm wall thickness structural tube
  - 450mm height adjustment for uneven surfaces
  - Lightweight, easily moved

## Additional features:

- Doorway Accessible

- 225kg Load Rating
- Easy to Transport
- Variable Platform Height
- Lockable Height Adjustable Wheels
- Optional Sizes: Length 1.3M, 2.0M, 2.5M, 3.0M