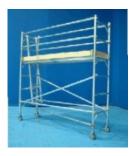

Mobile work platforms are the efficient answer to most situations where a lightweight doorway scaffold is required for maintenance in those tricky areas. Simply assemble your workstation and let the work begin.

## **Standard Features of Access Scaffolding:**

- Rapid Erection and Dismantle (No Tools Required)
- Colour Coded Components
- Non-Marking Polyurethane Tyres
- Compatible Standard Scaffolding Couplers
- All standards, transoms and braces manufactured from 48.4mm ø x 2.6mm wall thickness structural tube
  - 450mm height adjustment for uneven surfaces
  - Lightweight, easily moved

## Additional features:

- Doorway Accessible

- 225kg Load Rating
- Easy to Transport
- Variable Platform Height
- Lockable Height Adjustable Wheels
- Optional Sizes: Length 1.3M, 2.0M, 2.5M, 3.0M